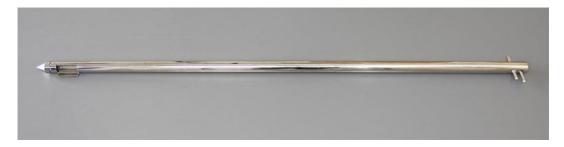

## 2. Photo:

## 3. Product Information:

Description Cohesive Sampler 10ml

Materials: 316L stainless steel

Method of Construction: Crevice free, all welds ground and polished

Surface Finish: Better than 0.8 microns Ra

Nominal Sample Volume: 10ml

Overall Length: 1030mm

Diameter of Outer Tube: 25mm

Scraper Length 110mm

Nominal Weight of Sampler: 1.9Kg

BSE/TSE statement: All polishing compounds used in the manufacture of this sampler are

of vegetable origin and so are BSE/TSE free.