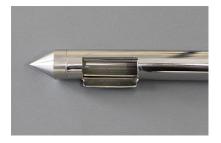

## 2. Photo:

## 3. Product Information:

Description Cohesive Sampler 10ml

Materials: 316L stainless steel

Method of Construction: Crevice free, all welds ground and polished

Surface Finish: Better than 0.8 microns Ra

Nominal Sample Volume: 10ml

Overall Length: 1030mm

Diameter of Outer Tube: 25mm

Scraper Length 110mm

Nominal Weight of Sampler: 1.9Kg

BSE/TSE statement: All polishing compounds used in the manufacture of this sampler are

of vegetable origin and so are BSE/TSE free.