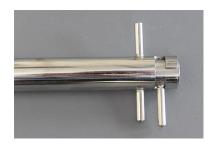

## 2. Photo:

## 3. Product Information:

Description Cohesive Sampler 10ml

Materials: 316L stainless steel

Method of Construction: Crevice free, all welds ground and polished

Surface Finish: Better than 0.8 microns Ra

Nominal Sample Volume: 10ml

Overall Length: 1030mm

Diameter of Outer Tube: 25mm

Scraper Length 110mm

Nominal Weight of Sampler: 1.9Kg

BSE/TSE statement: All polishing compounds used in the manufacture of this sampler are

of vegetable origin and so are BSE/TSE free.